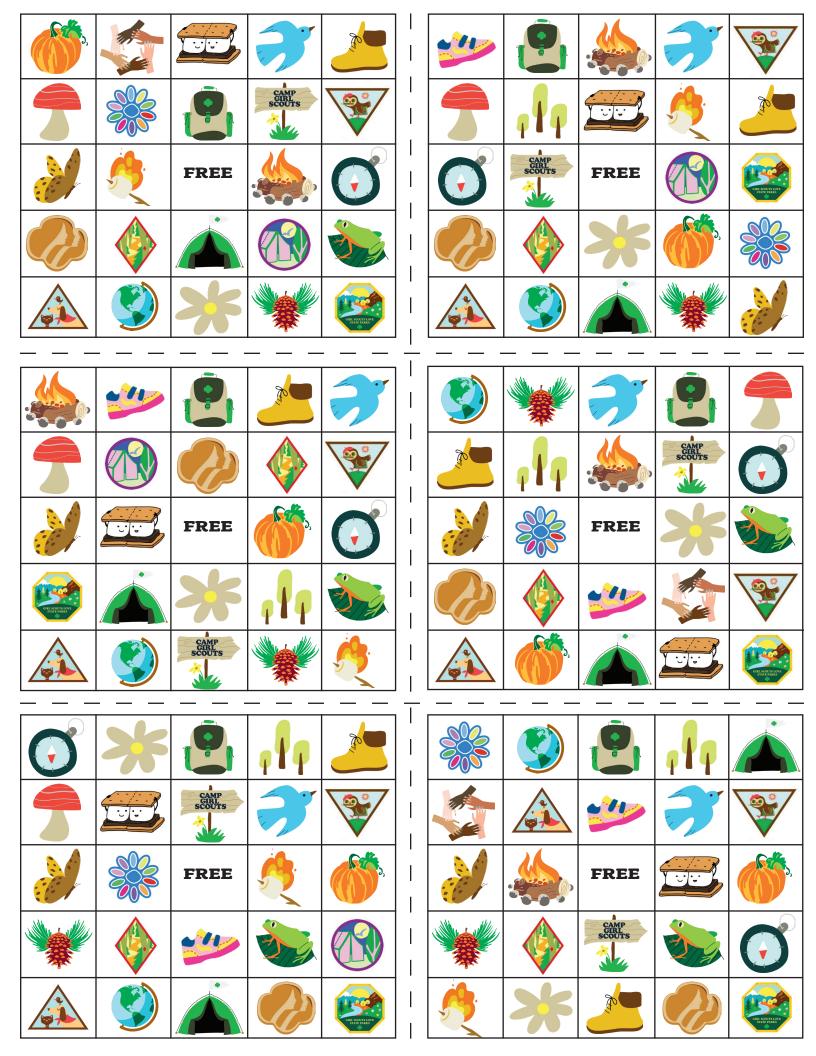

## S'mores Bingo!

This game is for up to 12 Girl Scouts (or up to 12 teams of multiple players). Call out the images from the list (in any order you like) and have players mark them off on their cards using pens, crayons, or small tokens. (Hint: M&Ms make great disposable tokens!) The first player to complete a line (vertical, horizontal, or diagonal) in which all of the images have been called shouts "bingo" and wins!

## List for Bingo Caller

| □ Pumpkin           | □ S'more         | □ Compass                   |
|---------------------|------------------|-----------------------------|
| □ Mushroom          | □ Daisy flower   | □ Frog                      |
| □ Butterfly         | □ Tent           | □ Girl Scouts               |
| □ Trefoil cookie    | □ Blue bird      | Love State                  |
| □ Brownie Pet badge | □ Camp sign      | Parks patch  ☐ Sister hands |
| □ Sneaker           | □ Campfire       |                             |
| □ Trees             | □ Junior Camping | □ Canoe                     |
| □ Marshmallow       | badge            | □ Daisy Petals              |
| □ Cadette Outdoor   | □ Pinecone       |                             |
| badge               | □ Hiking boot    |                             |
| □ Globe             | □ Bownie Outdoor |                             |
| □ Backpack          | Art badge        |                             |