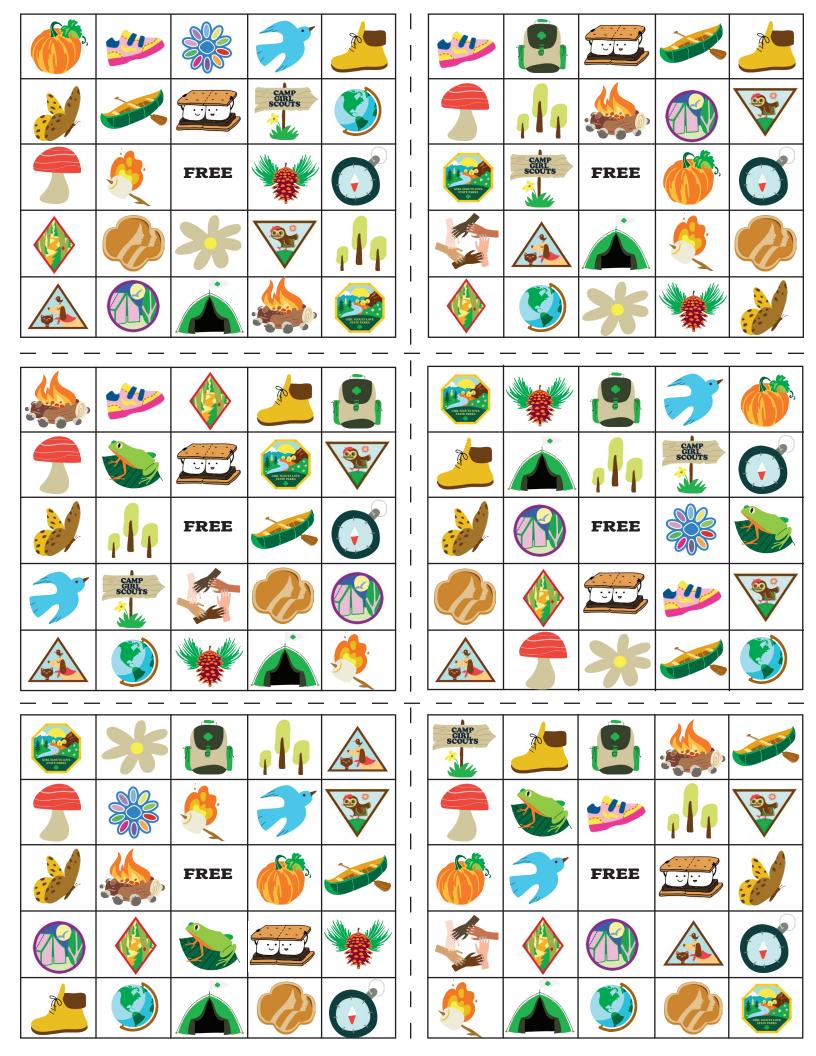

## S'mores Bingo!

This game is for up to 12 Girl Scouts (or up to 12 teams of multiple players). Call out the images from the list (in any order you like) and have players mark them off on their cards using pens, crayons, or small tokens. (Hint: M&Ms make great disposable tokens!) The first player to complete a line (vertical, horizontal, or diagonal) in which all of the images have been called shouts "bingo" and wins!

## List for Bingo Caller

| □ Pumpkin           | □ S'more         | □ Compass                   |
|---------------------|------------------|-----------------------------|
| □ Mushroom          | □ Daisy flower   | □ Frog                      |
| □ Butterfly         | □ Tent           | □ Girl Scouts               |
| □ Trefoil cookie    | □ Blue bird      | Love State                  |
| □ Brownie Pet badge | □ Camp sign      | Parks patch  ☐ Sister hands |
| □ Sneaker           | □ Campfire       |                             |
| □ Trees             | □ Junior Camping | □ Canoe                     |
| □ Marshmallow       | badge            | □ Daisy Petals              |
| □ Cadette Outdoor   | □ Pinecone       |                             |
| badge               | □ Hiking boot    |                             |
| □ Globe             | □ Bownie Outdoor |                             |
| □ Backpack          | Art badge        |                             |