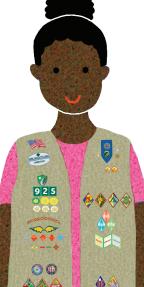

## Wear It Where?

You're earning badges, patches, and awards—but where do they belong? Here's the rundown on what goes where on your tunic, sash, or vest.

Flag patch, council name patches, and troop numbers go on the front right, in that order, starting at the top.

#### **Badges and Journey awards**

always go on the front, starting at the bottom. On a vest, badges go on the right and Journey awards on the left. On a sash, badges go below Journey awards.

Fun patches from trips and experiences always go on the back.

Need more help? Go to girlscouts.org/ placement.

**Daisies** Grades K-1

**Brownies** Grades 2-3

**Juniors** Grades 4-5

**Cadettes** Grades 6-8