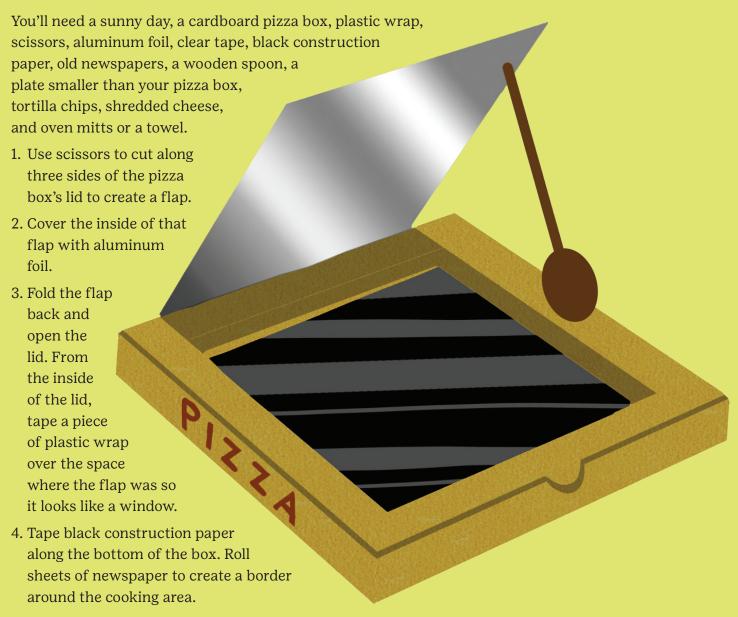

# Nacho Grandma's Science Experiment

Did you know you can make tasty nachos without an oven or microwave? It's true! Follow these instructions to make a solar oven and cook up some melty goodness.

- 5. Take your solar pizza oven to a sunny spot.
  Place a plate of tortilla chips and shredded cheese inside the box.
- 6. Use a wooden spoon to prop open the foil-covered flap at an angle so it faces direct sunlight.
- 7. Wait for the cheese to melt—this may take a while if it's not very hot outside. Use oven mitts or a towel to lift your plate out of the cooker. Enjoy!