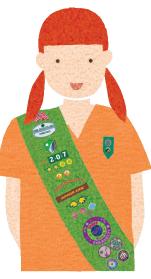

## Wear It Where?

You're earning badges, patches, and awards—but where do they belong? Here's the rundown on what goes where on your tunic, sash, or vest.

Flag patch, council name patches, and troop numbers go on the front right, in that order, starting at the top.

#### **Badges and Journey awards**

always go on the front, starting at the bottom. On a vest, badges go on the right and Journey awards on the left. On a sash, badges go below Journey awards.

Fun patches from trips and experiences always go on the back.

Need more help? Go to girlscouts.org/ placement.

**Daisies** Grades K-1

**Brownies** Grades 2-3

**Juniors** Grades 4-5

**Cadettes** Grades 6-8