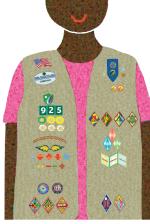

## Wear It Where?

You're earning badges, patches, and awards—but where do they belong? Here's the rundown on what goes where on your tunic, sash, or vest.

Flag patch, council name patches, and troop numbers go on the front right, in that order, starting at the top.

#### **Badges and Journey awards**

always go on the front, starting at the bottom. On a vest, badges go on the right and Journey awards on the left. On a sash, badges go below Journey awards.

Fun patches from trips and experiences always go on the back.

Need more help? Go to girlscouts.org/ placement.

**Daisies** Grades K-1

**Brownies** Grades 2-3

**Juniors** Grades 4-5

**Cadettes** Grades 6-8