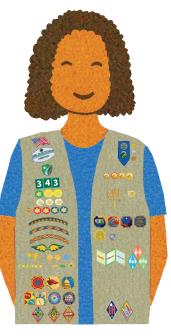

## Wear It Where?

You're earning badges, patches, and awards—but where do they belong? Here's the rundown on what goes where on your tunic, sash, or vest.

Flag patch, council name patches, and troop numbers go on the front right, in that order, starting at the top.

#### **Badges and Journey awards**

always go on the front, starting at the bottom. On a vest, badges go on the right and Journey awards on the left. On a sash, badges go below Journey awards.

Fun patches from trips and experiences always go on the back.

Need more help? Go to girlscouts.org/ placement.

**Daisies** Grades K-1

**Brownies** Grades 2-3

**Juniors** Grades 4-5

**Cadettes** Grades 6-8