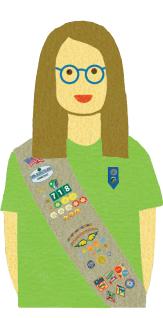

## Wear It Where?

You're earning badges, patches, and awards—but where do they belong? Here's the rundown on what goes where on your tunic, sash, or vest.

Flag patch, council name patches, and troop numbers go on the front right, in that order, starting at the top.

#### **Badges and Journey awards**

always go on the front, starting at the bottom. On a vest, badges go on the right and Journey awards on the left. On a sash, badges go below Journey awards.

Fun patches from trips and experiences always go on the back.

Need more help? Go to girlscouts.org/ placement.

**Daisies** Grades K-1

**Brownies** Grades 2-3

**Juniors** Grades 4-5

**Cadettes** Grades 6-8