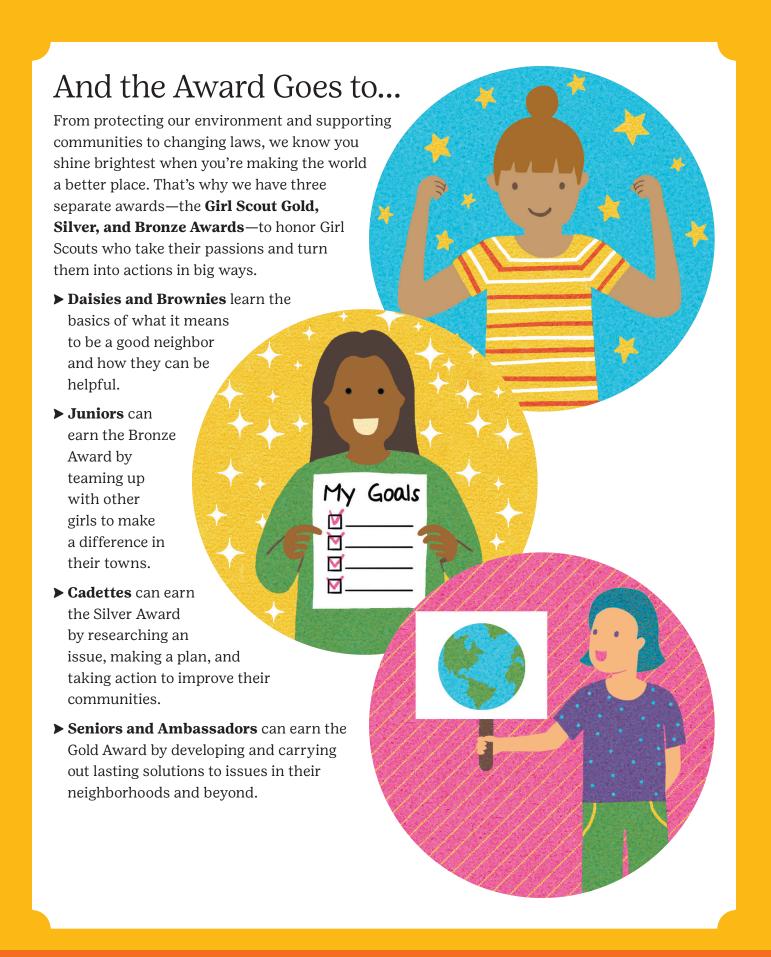

## When I'm a Gold Award Girl Scout

Gold Award Girl Scouts are rock stars, role models, and real-life heroes. How do they do it? By using everything they've learned as Girl Scouts to fix a problem in their communities and make a lasting change in their world. Use this space to draw, write, or make a collage about the problem you want to tackle to become a Gold Award Girl Scout—and how you'll feel once you've done it.

Need more help? Go to girlscouts.org/ placement.

**Daisies** Grades K-1

**Brownies** Grades 2-3

**Juniors** Grades 4-5

**Cadettes** Grades 6-8

Seniors Grades 9-10

Ambassadors Grades 11-12