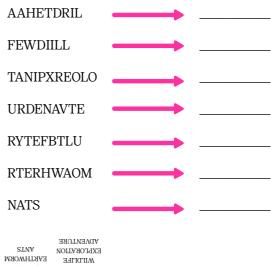

## **Outdoor Unscramble**

Every state park offers so much to explore! With each visit, you're likely to stumble across something new and exciting! Unscramble the endless list of possibilities you might find during your next outdoor adventure.