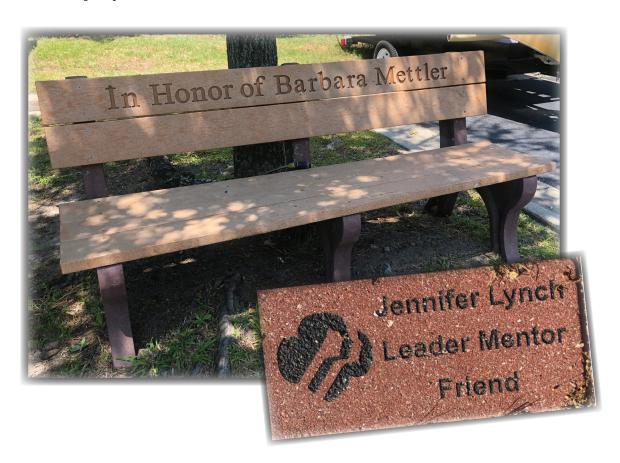

Benches may be purchased and placed at any of our camps/facilities. The memorial benches create a dedicated space to commemorate a special person in your life or to celebrate a special event with a memorial park bench. The benches serve as a beautiful lasting remembrance, while adding a place for Girl Scouts to sit and enjoy their time at camp! Placement ceremonies will now be conducted twice per year!

Commemorative Bench