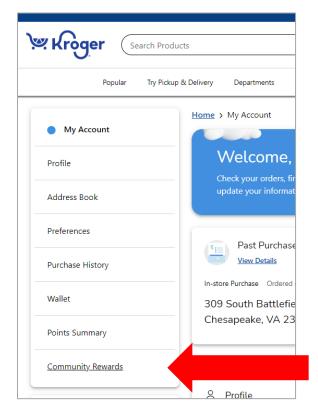

## How to Select GSCCC as the Beneficiary of your Kroger Community Rewards

1. Login to your account at Kroger.com, and then on the left, click "Community Rewards"

2. Search or browse for our council; our code is RJ969.