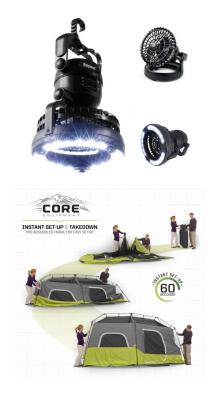

**15 Points** 

Core 9 Person Instant Cabin Tent with Odoland Portable LED Camping Lantern with Ceiling Fan