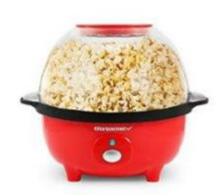

### **5 Points**

Karaoke Machine wireless with 2 mics

Fuji Instant Film Camera

Ice Cream Maker