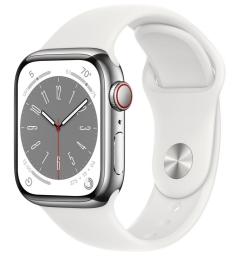

travel to Richmond. Return to Council.
- Participants should pack a lunch.
- Girl Only.
- Must be 12 or older at the time of the trip.
- Must be able to swim.
- Minimum of 5 Maximum of 10 participants per trip.
- *If the minimum number of participants is not met girls will be asked to select an alternate reward.*



## **12 Points**



#### Joystar 20" Beach Cruiser Bike

- Ideal kids bike for ages 6-10 years and a rider height of 47-56 inches.
- Black, Blue, Seafoam Green, Purple



Fender Squier Dreadnought Acoustic Guitar - Sunburst Bundle with Fender Play Online

**15 Points** 



Core 9 Person Instant Cabin Tent with Odoland Portable LED Camping Lantern with Ceiling Fan



# 20 Points



Nintendo Switch OLED Gaming Console



BioLite FirePit Plus & Canvas Carry Bag

## **25 Points**



Apple Watch Series 8 41mm



Microsoft Surface Go 3 Tablet

### **30 Points**







Apple - AirPods Max

Color Choices: Space Gray, Sky Blue, Green, Pink, Silver

### **40 Points**



Paddles, Pump

# **50 Points**





Apple iPad Pro 11 inch

Color Choices: Silver or Space Gray