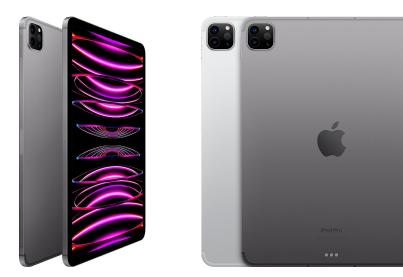

minimum number of participants is not met girls will be asked to select an alternate reward.*



## **12 Points**



#### Joystar 20" Beach Cruiser Bike

- Ideal kids bike for ages 6-10 years and a rider height of 47-56 inches.
- Black, Blue, Seafoam Green, Purple



Fender Squier Dreadnought Acoustic Guitar - Sunburst Bundle with Fender Play Online

**15 Points** 



Core 9 Person Instant Cabin Tent with Odoland Portable LED Camping Lantern with Ceiling Fan



# 20 Points



Nintendo Switch OLED Gaming Console



BioLite FirePit Plus & Canvas Carry Bag

## **25 Points**



Apple Watch Series 8 41mm



Microsoft Surface Go 3 Tablet

### **30 Points**







Apple - AirPods Max

Color Choices: Space Gray, Sky Blue, Green, Pink, Silver

### **40 Points**



Paddles, Pump

# **50 Points**





Apple iPad Pro 11 inch

Color Choices: Silver or Space Gray