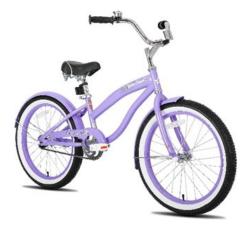

#### Joystar 20" Beach Cruiser Bike

- Ideal kids bike for ages 6-10 years and a rider height of 47-56 inches.
- Black, Blue, Seafoam Green, Purple

Fender Squier Dreadnought Acoustic Guitar - Sunburst Bundle with Fender Play Online