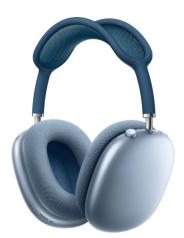

### **30 Points**

Apple - AirPods Max

Color Choices: Space Gray, Sky Blue, Green, Pink, Silver