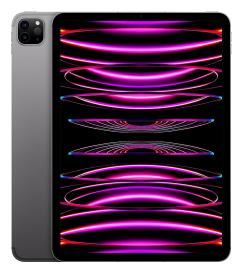

e minimum number of participants is not met girls will be asked to select an alternate reward.*



## **12 Points**



#### Joystar 20" Beach Cruiser Bike

- Ideal kids bike for ages 6-10 years and a rider height of 47-56 inches.
- Black, Blue, Seafoam Green, Purple



Fender Squier Dreadnought Acoustic Guitar - Sunburst Bundle with Fender Play Online

**15 Points** 



Core 9 Person Instant Cabin Tent with Odoland Portable LED Camping Lantern with Ceiling Fan



# 20 Points



Nintendo Switch OLED Gaming Console



BioLite FirePit Plus & Canvas Carry Bag

## **25 Points**



Apple Watch Series 8 41mm



Microsoft Surface Go 3 Tablet

### **30 Points**







Apple - AirPods Max

Color Choices: Space Gray, Sky Blue, Green, Pink, Silver

### **40 Points**



Paddles, Pump

# **50 Points**





Apple iPad Pro 11 inch

Color Choices: Silver or Space Gray