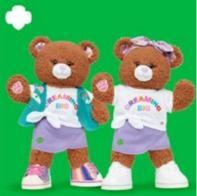

### Girl Scout Build a Bear Experience

- 2 hours Lynnhaven Mall, VB
- Min 5 participants per session, max of 15 per session
- Includes a Girl Scout Bear
  - + Girl Scout Clothing Item
  - + Girl Scout Vest
  - + GS Bear Carrier
  - + GS Accessory
  - + Record Your Voice sound chip
  - + Mascot Appearance
  - + Games, Take Home Activity Sheet, & Dedicated Bear Builder

Lego Kit—Avatar's Mako Submarine

**Build a Bear Date/Time Options** 

May 19—11am, 1pm, 3pm

May 11—10am, 12pm or 2pm

June 1—10am, 12pm or 2pm

Hydro Flask 24oz Wide Mouth Water Bottle with Flex Cap