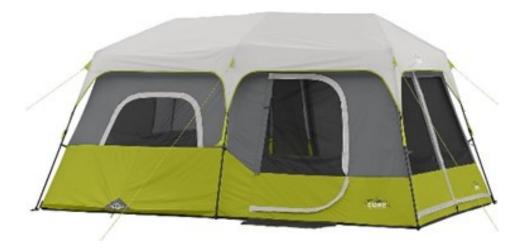

**15 Points** 

Core 9 Person Instant Cabin Tent with Odoland Portable LED Camping Lantern with Ceiling Fan