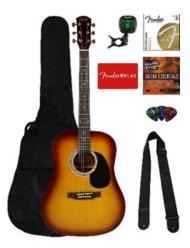

#### Joystar 20" Beach Cruiser Bike

- Ideal kids bike for ages 6-10 years and a rider height of 47-56 inches.
- Black, Blue, Seafoam Green, Purple

Fender Squier Dreadnought Acoustic Guitar - Sunburst Bundle with Fender Play Online