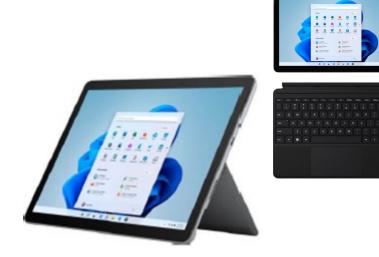

Council.
- Participants should pack a lunch.
- Girl Only.
- Must be 12 or older at the time of the trip.
- Must be able to swim.
- Minimum of 5 Maximum of 10 participants per trip.
- *If the minimum number of participants is not met girls will be asked to select an alternate reward.*



## **12 Points**



#### Joystar 20" Beach Cruiser Bike

- Ideal kids bike for ages 6-10 years and a rider height of 47-56 inches.
- Black, Blue, Seafoam Green, Purple



Fender Squier Dreadnought Acoustic Guitar - Sunburst Bundle with Fender Play Online

**15 Points** 



Core 9 Person Instant Cabin Tent with Odoland Portable LED Camping Lantern with Ceiling Fan



# 20 Points



Nintendo Switch OLED Gaming Console



BioLite FirePit Plus & Canvas Carry Bag

## **25 Points**



Apple Watch Series 8 41mm



Microsoft Surface Go 3 Tablet

### **30 Points**







Apple - AirPods Max

Color Choices: Space Gray, Sky Blue, Green, Pink, Silver

### **40 Points**



Paddles, Pump

# **50 Points**





Apple iPad Pro 11 inch

Color Choices: Silver or Space Gray