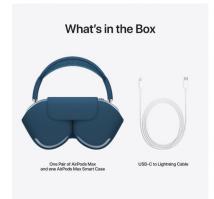

### **30 Points**

Apple - AirPods Max

Color Choices: Space Gray, Sky Blue, Green, Pink, Silver