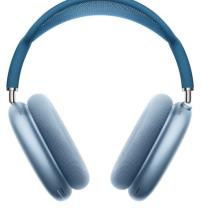

### **30 Points**

Apple - AirPods Max

Color Choices: Space Gray, Sky Blue, Green, Pink, Silver