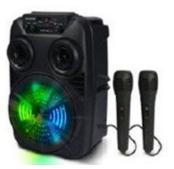

### **5 Points**

Karaoke Machine wireless with 2 mics

Fuji Instant Film Camera

Ice Cream Maker