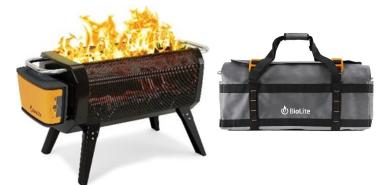

# 20 Points

Nintendo Switch OLED Gaming Console

BioLite FirePit Plus & Canvas Carry Bag