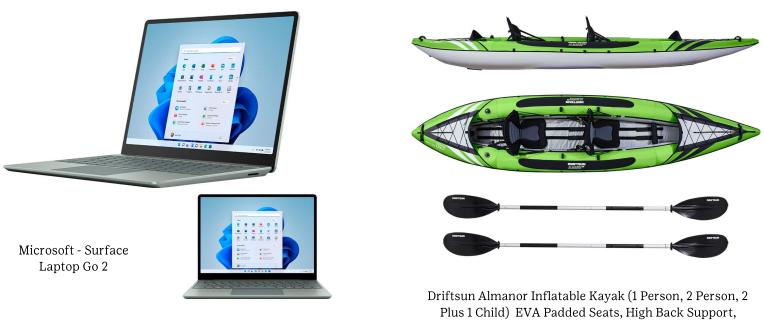

## **25 Points**

Apple Watch Series 8 41mm

Microsoft Surface Go 3 Tablet

### **40 Points**

Paddles, Pump