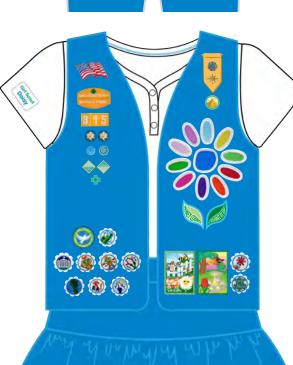

## Daisy How to Wear it

American Flag Patch -

Girl Scout Identification Set

Troop Numerals

Membership Stars and Discs-

Cookie Entrepreneur Family Pins

My Promise, My Faith Pins

Safety Award Pin-

Petal and Promise Center Set-

Financial Literacy Leaves-

Girl Scout Daisy Badges

Daisy Insignia Tab

World Trefoil Pin

Girl Scout Daisy Membership Pin

Journey Summit Award Pin

Cookie Business Leaves

World Thinking Day Award

Global Action Award Year 1

Girl Scout Daisy Badges

Journey Award Badges

If your Journey awards and badges don't fit on the front of your vest or tunic, you can wear them on the back.

Place your Journey awards above your badges.