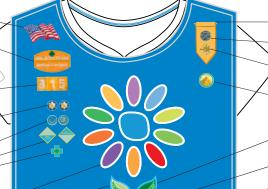

## Daisy How to Wear it

American Flag Patch -

Girl Scout Identification Set

Troop Numerals

Membership Stars and Discs-

Cookie Entrepreneur Family Pins

My Promise, My Faith Pins

Safety Award Pin-

Petal and Promise Center Set-

Financial Literacy Leaves-

Girl Scout Daisy Badges

Daisy Insignia Tab

World Trefoil Pin

Girl Scout Daisy Membership Pin

Journey Summit Award Pin

Cookie Business Leaves